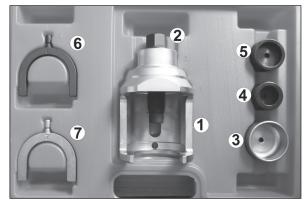

#### 2. INTRODUCTION

Suitable for removing and installing the upper front ball joint in situ without the need to disassemble. Features various adaptors used in different combinations for extracting and installing. Supplied in a storage case with each part numbered for simple selection.

# 4. CONTENTS

| NO | Part Number  | Description                       | Quantity |
|----|--------------|-----------------------------------|----------|
| 1  | VSE725.V2-01 | Main body                         | 1        |
| 2  | VSE725.V2-02 | Screw                             | 1        |
| 3  | VSE725.V2-03 | Installing fixed base             | 1        |
| 4  | VSE725.V2-04 | Removing guide ring (35mm)        | 1        |
| 5  | VSE725.V2-05 | Removing guide ring (40mm)        | 1        |
| 6  | VSE725.V2-06 | C-shaped removing bracket (black) | 1        |
| 7  | VSE725.V2-07 | C-Shaped Removing Bracket (7)     | 1        |
|    | VSE725.V2-07 | Blow mould case                   | 1        |