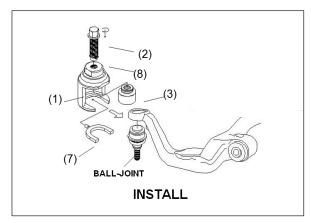

## 5. OPERATION

NOTE: Clean and lubricate the thrust screw threads and grease before use.