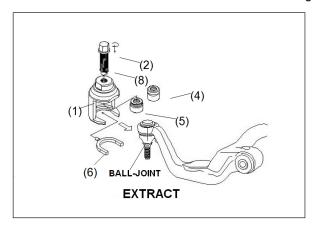

## 5. OPERATION

NOTE: Clean and lubricate the thrust screw threads and grease before use.